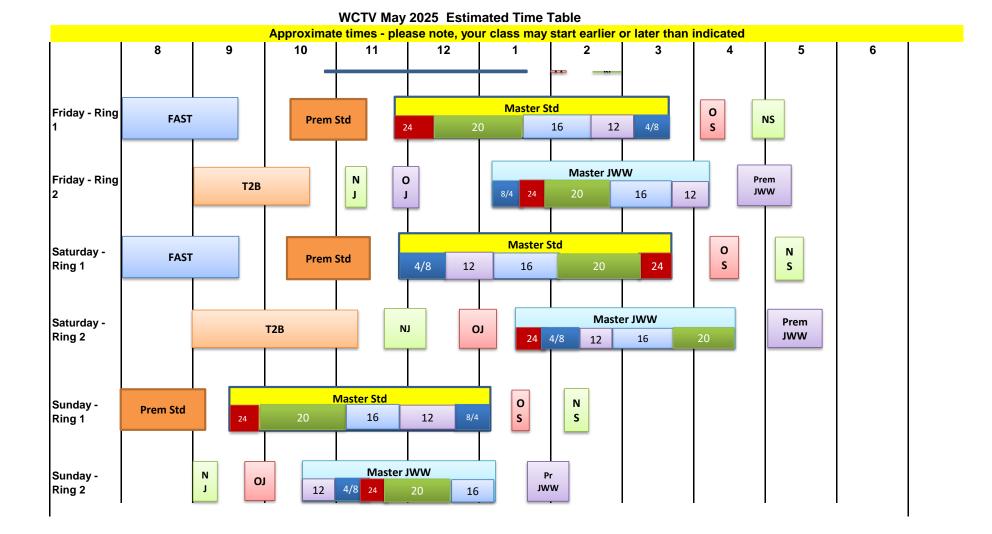

## Schedule

| Ring 1 start time every day | . 8:00 a.m. |
|-----------------------------|-------------|
| Ring 2 start time every day | . 9:00 a.m. |

- Friday and Sunday: Dogs will be run high to low. Thursday and Saturday: Dogs will be run low to high.
- Rings will run in the order listed in the table below. Jump height order will be as reflected in the table at the end of this document.
- FAST will run all levels together by jump height.

| Day      | Ring 1                                       | Ring 2                                 |
|----------|----------------------------------------------|----------------------------------------|
| Thurs    | All FAST,<br>Premier, Exc/Mst, Open, Nov Std | T2B<br>Nov, Open, Exc/Mst, Premier JWW |
| Friday   | All FAST,<br>Premier, Exc/Mst, Open, Nov Std | T2B<br>Nov, Open, Exc/Mst, Premier JWW |
| Saturday | All FAST,<br>Premier, Exc/Mst, Open, Nov Std | T2B<br>Nov, Open, Exc/Mst, Premier JWW |
| Sunday   | Premier,Exc/Mst, Open, Nov Std               | Nov, Open, Exc/Mst, Premier JWW        |