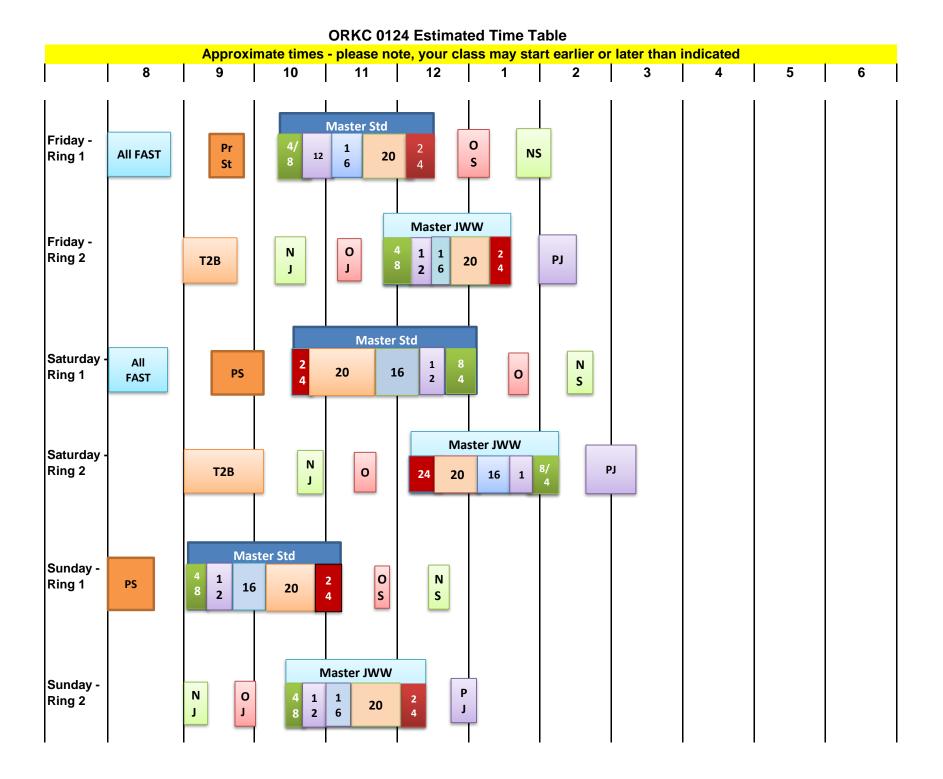

### Schedule

#### See ring start times in the table below.

- Friday & Sunday: Dogs will be run low to high.
- Saturday: Dogs will be run high to low.
- Class order will as listed in the boxes below for each ring. All FAST classes will be run together by jump height.
- Preferred classes will be run at the end of each jump height.
- Preferred classes will be run at the end of each jump height

#### Judges:

Anne Lindsley (#111283) 4441 Oak Ridge Ct, De Pere, WI 54115 Ronda Bermke (#94073) 3007 Ridge Ct, Greenleaf, WI 54126

| <b>Ring 1</b>                                        | <b>Ring 2</b>                                                                                                                                                                                                                        |
|------------------------------------------------------|--------------------------------------------------------------------------------------------------------------------------------------------------------------------------------------------------------------------------------------|
| 8:00 am                                              | 9:00 am                                                                                                                                                                                                                              |
| All FAST                                             | T2B                                                                                                                                                                                                                                  |
| Premier STD                                          | Nov JWW                                                                                                                                                                                                                              |
| Exc/Master STD                                       | Open JWW                                                                                                                                                                                                                             |
| Open STD                                             | Exc/Master JWW                                                                                                                                                                                                                       |
| Novice STD                                           | Premier JWW                                                                                                                                                                                                                          |
| Judge: Bermke                                        | Judge: Lindsley                                                                                                                                                                                                                      |
| All FAST                                             | T2B                                                                                                                                                                                                                                  |
| Premier STD                                          | Nov JWW                                                                                                                                                                                                                              |
| Exc/Master STD                                       | Open JWW                                                                                                                                                                                                                             |
| Open STD                                             | Exc/Master JWW                                                                                                                                                                                                                       |
| Nov STD                                              | Premier JWW                                                                                                                                                                                                                          |
| Judge: Lindsley                                      | <i>Judge: Bermke</i>                                                                                                                                                                                                                 |
| Premier STD<br>Exc/Master STD<br>Open STD<br>Nov STD | Nov JWW<br>Open JWW<br>Exc/Master JWW<br>Premier JWW<br><i>Judge: Lindsley</i>                                                                                                                                                       |
|                                                      | 8:00 am<br>All FAST<br>Premier STD<br>Exc/Master STD<br>Open STD<br>Novice STD<br>Judge: Bermke<br>All FAST<br>Premier STD<br>Exc/Master STD<br>Open STD<br>Judge: Lindsley<br>Premier STD<br>Exc/Master STD<br>Open STD<br>Open STD |