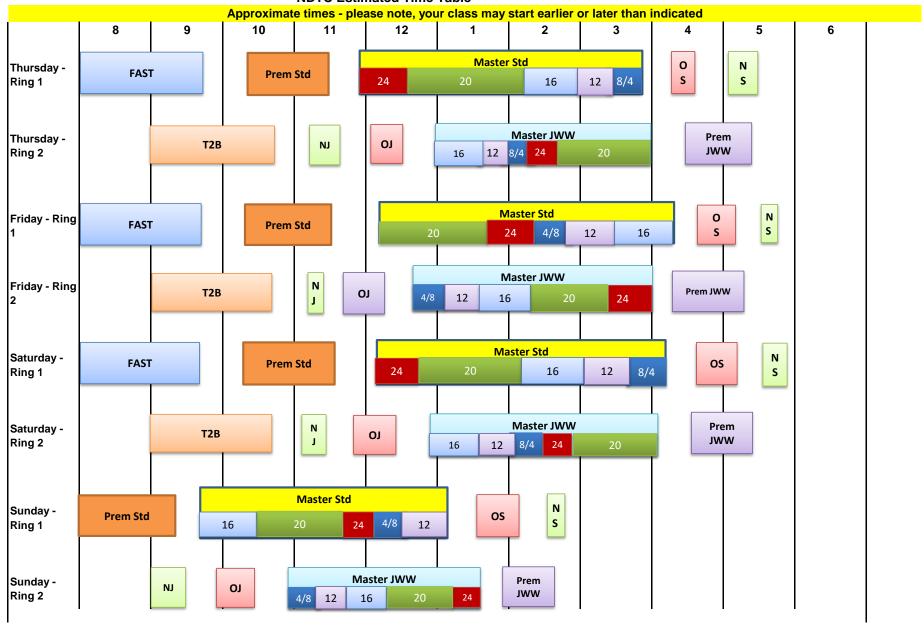

### Schedule (all Days)

- Thursday and Saturday: Dogs will be run high to low. Friday and Sunday: Dogs will be run low to high.
- The Standard ring will start at 8 am each morning, and the JWW ring will start at 9 am each morning.
- First Judge's briefing will be approximately 15 minutes before the ring start time.
- Thursday, Friday, and Saturday: FAST will run first in the Std ring. All levels will be run together by jump height. FAST will be followed by Std classes in the order of Premier, Exc/Master, Open, and Novice. T2B will run first in the JWW ring followed by JWW classes in the order of Novice, Open, Exc/Master, and Premier.
- Sunday: Std ring will run in the order of Premier, Exc/Master, Open, and Novice. JWW Ring will run in the order of Novice, Open, Exc/Master, and Premier.

#### **Judging Assignments and Class Order:**

|        | Thursday, 7/13 | Friday, 7/14 | Saturday, 7/16 | Sunday, 7/16 |
|--------|----------------|--------------|----------------|--------------|
| Ring 1 |                |              | •              |              |
|        | Chapman        | Syrkin       | Chapman        | Syrkin       |
| Judge  | ALL FAST       | ALL FAST     | ALL FAST       | Premier STD  |
|        | Premier STD    | Premier STD  | Premier STD    | Exc/Mst STD  |
|        | Exc/Mst STD    | Exc/Mst STD  | Exc/Mst STD    | Open STD     |
|        | Open STD       | Open STD     | Open STD       | Novice STD   |
|        | Novice STD     | Novice STD   | Novice STD     |              |
|        |                |              |                |              |
| Ring 2 |                |              |                |              |
| Judge  | Syrkin         | Chapman      | Syrkin         | Chapman      |
|        | T2B            | T2B          | T2B            | Novice JWW   |
|        | Novice JWW     | Novice JWW   | Novice JWW     | Open JWW     |
|        | Open JWW       | Open JWW     | Open JWW       | Exc/Mst JWW  |
|        | Exc/Mst JWW    | Exc/Mst JWW  | Exc/Mst JWW    | Premier JWW  |
|        | Premier JWW    | Premier JWW  | Premier JWW    |              |